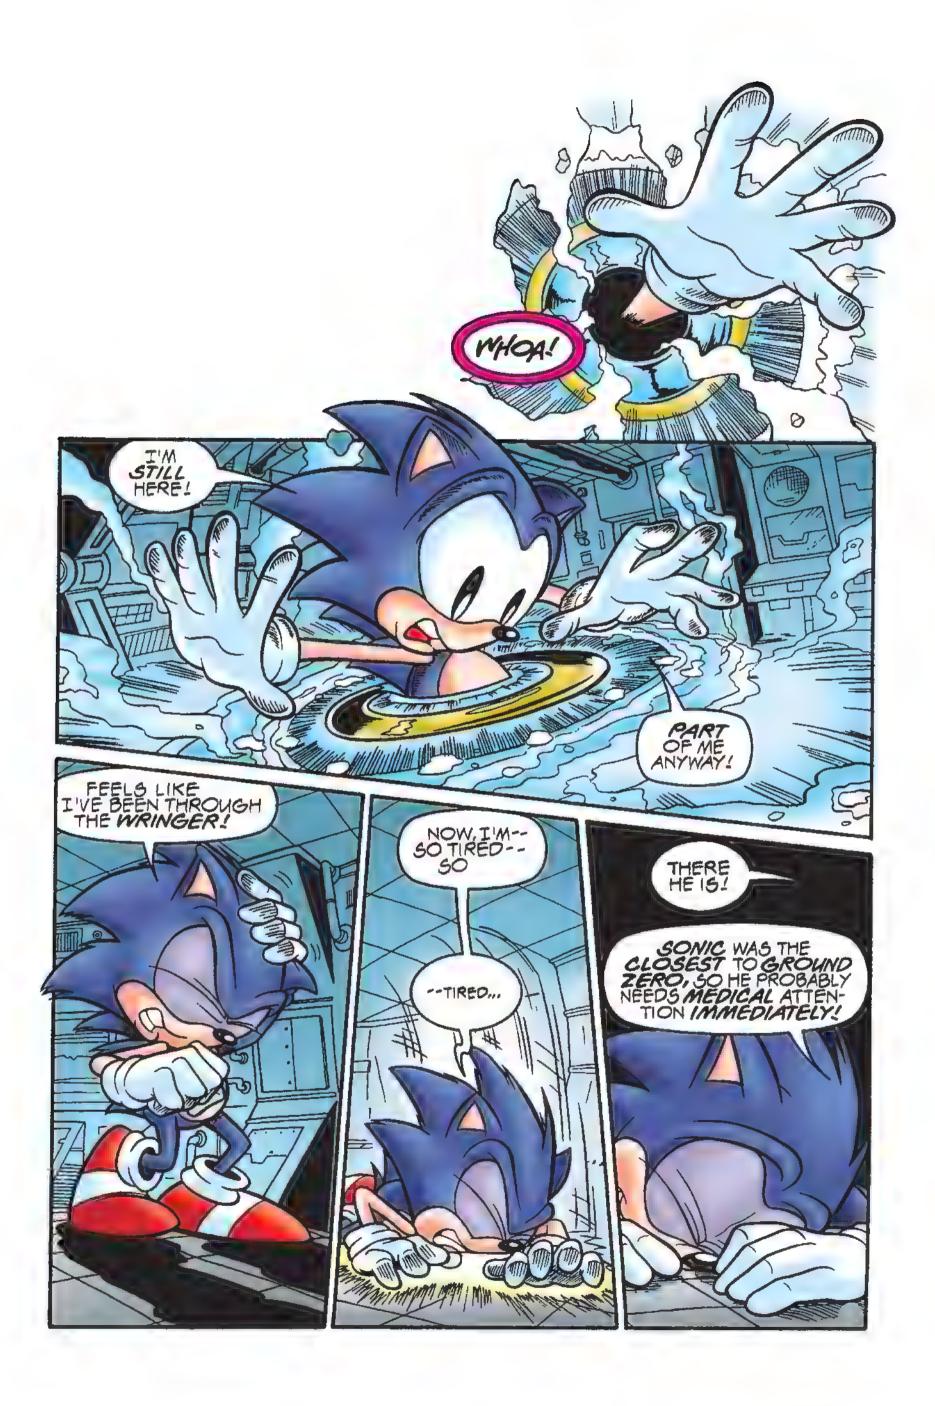

and framed for her apparent murder. Sonic now finds himself fighting for redemption against friend and foe alike, attempting to prove his innocence and ferret out the real villains in the process.

After surviving a crash landing on his way to the Devil's Gulag, a relentless pursuit by Geoffrey St. John and his crack troops, eventually making his way to The Hoating Island with the assistance of the gentle dragon Duley.

Sonic has come seeking the help of its guardian.

Rnuckles The Lehidna.

Now, as the players assemble for the final act, they will all discover there is nothing more dangerous than a hedgehog with a cause...















































































WHY, DRAGO, IF YOU CAN'T TRUST ME--